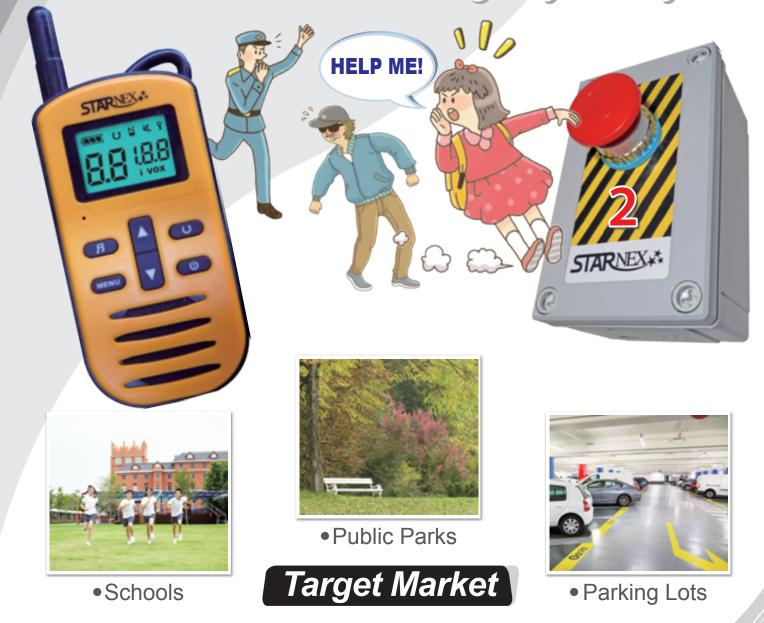

# For emergencies, just push it!

For accident prevention and emergency response STARNEX Wireless Emergency Call System

A system capable of sending location information of the emergency bell to pagers and grasping the situation quickly through voice communication between the emergency bell and pagers by pressing the emergency bell button when help is needed

Possible for easy identification and easy operation

Possible for a long usage time in outdoor environment

Easy to carry, with a size and weight that fits right in your hand

### Transmission Range >>>> Capable of long-range wireless transmission

without repeaters in various environments

## « Alarm Sound

Possible to prevent an accident with a powerful alert sound triggered by pressing of the emergency button

Two-Way Communication

Capable of two-way(Half-Duplex) voice communication of emergency bell to pager and pager to pager

Low-Power Control Technology

Extended stand-by battery life up to 200 hours on a single charge